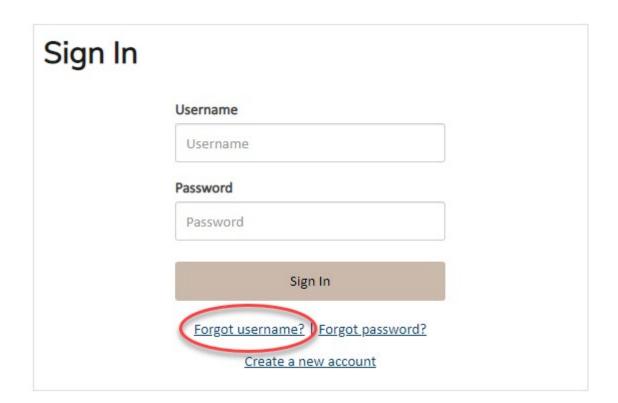

1. Click the button to open the new system, and then choose "Forgot username?".

Sign into the AIHS

2. Enter your Email address in the Email field and click "Submit".